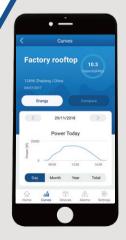

EnverView

A fast convenient monitoring and management of your system's performance right in your palm.