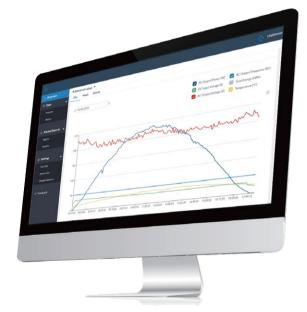

# SMART MONITORING SYSTEM

Comprehensive data display and analysis for the whole system and each panel.

- Both realtime and daily, monthly, yearly data available.
- Problem detection at module level for easy maintenance.