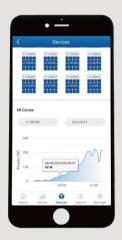

# SMART MONITORING SYSTEM

Comprehensive data display and analysis for the whole system and each panel.

- Both realtime and daily, monthly, yearly data available.
- Problem detection at module level for easy maintenance.

EnverView

A fast convenient monitoring and management of your system's performance right in your palm.