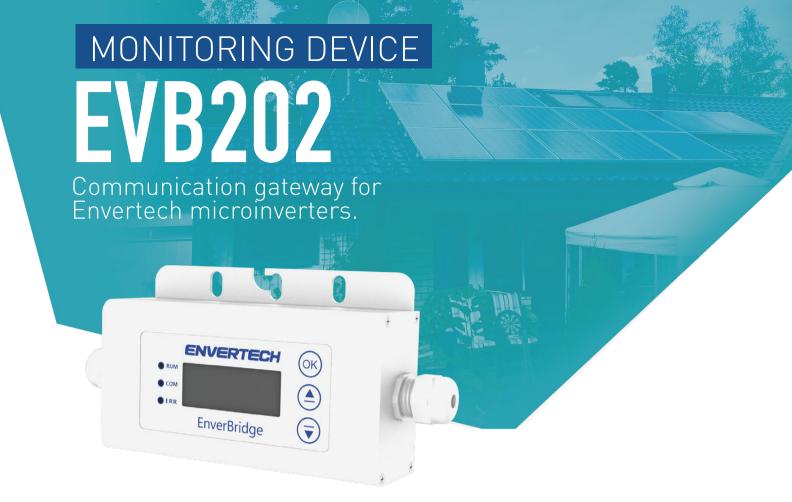

Model



# **COST- EFFECTIVE**

Lowest price compared to any similar competitor product.



# **SMART**

Online smart monitoring and management of Envertech PV system.



### **PLCC**

Power line carrier communication ensures stability and reliability.



# **PLUG & PLAY**

Fast installation.

| Interface                   |                                                          |
|-----------------------------|----------------------------------------------------------|
| Communication Method        | PLCC (Power Line Carrier Communication)                  |
| Display                     | LCD Screen                                               |
| Ethernet                    | RJ45                                                     |
| Capacity                    |