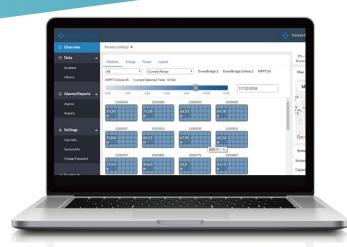

# SMART MONITORING SYSTEM

Comprehensive data display and analysis for the whole system and each panel.

- Both realtime and daily, monthly, yearly data available.
- Problem detection at module level for easy maintenance.